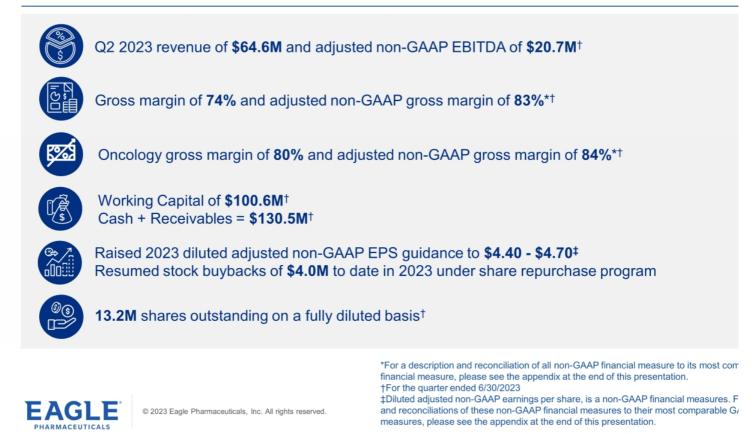

# Eagle Pharmaceuticals: A Diversified Pharmaceutical Company Significant Opportunities for Growth

EA-114, metastatic breast cancer product candidate represents significant potential growth opportunity; NDA submission expected in 2024

Other product candidates include CAL02 (SCABP) and Enalare's ENA-001 (respiratory depression)

Growing revenues for BARHEMSYS<sup>®</sup> and BYFAVO<sup>®</sup> (procedural sedation)

Maintaining market share for bendarr franchise

Using cash flow from legacy products to fund R&D for branded pipeline; capacity to acquire marketed assets

Share of the commercial U.S. pemetr has more than tripled since the end o

## Substantial potential for further expansion

# Eagle Growth Continues with More Diversified Revenue Stre