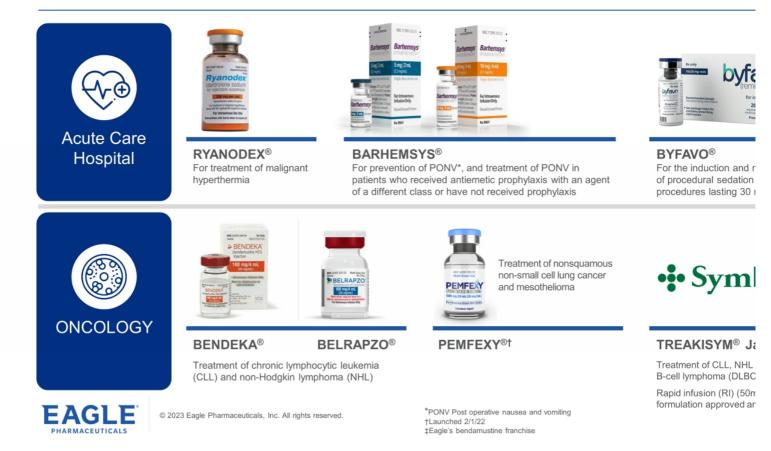

# Eagle Pharmaceuticals: A Diversified Pharmaceutical Company Significant Opportunities for Growth

EA-114, metastatic breast cancer product candidate represents significant potential growth opportunity; NDA submission expected in 2024

Other product candidates include CAL02 (SCABP) and Enalare's ENA-001 (respiratory depression)

Growing revenues for BARHEMSYS<sup>®</sup> and BYFAVO<sup>®</sup> (procedural sedation)

Maintaining market share for bendarr franchise

Using cash flow from legacy products to fund R&D for branded pipeline; capacity to acquire marketed assets

Share of the commercial U.S. pemetr has more than tripled since the end o

# Oncology & Acute Care Contribution (US\$M)

| 1H 2023 Revenue                                   | Acute Care    | Oncology    | Unallocated | Total |
|---------------------------------------------------|---------------|-------------|-------------|-------|
| Bendeka                                           |               | 39.4        |             | 39.4  |
| Treakisym                                         |               | 2.3         |             | 2.3   |
| Royalty revenue                                   | 0.0           | 41.7        | 0.0         | 41.7  |
| Pemfexy                                           |               | 42.3        |             | 42.3  |
| Ryanodex                                          | 18.9          |             |             | 18.9  |
| Belrapzo                                          |               | 13.2        |             | 13.2  |
| Bendeka                                           |               | 6.2         |             | 6.2   |
| Vasopressin                                       | 4.5           |             |             | 4.5   |
| Treakisym                                         |               | 2.1         |             | 2.1   |
| Barhemsys                                         | 1.7           |             |             | 1.7   |
| Byfavo                                            | 0.4           |             |             | 0.4   |
| Product sales, net                                | 25.5          | 63.8        | 0.0         | 89.3  |
| Total Revenue                                     | 25.5          | 105.5       | 0.0         | 131.0 |
| 1H 2023 Profit                                    | Acute Care    | Oncology    | Unallocated | Total |
| Gross Profit                                      | 11.5          | 85.3        | 0           | 96.8  |
| Gross Margin %                                    | 45%           | 81%         |             | 74%   |
| Adjusted Non-GAAP Gross Profit(1)                 | 19.4          | 89.0        | 0           | 108.4 |
| Adjusted nonGAAP Gross Margin %                   | 76%           | 84%         |             | 83%   |
| Operating Expense Allocation Est                  | Acute Care(2) | Oncology(3) | Unallocated | Total |
| Research & Development                            | 8.7           | 1.0         | 9.4         | 19.1  |
| Research & Development - Non-GAAP(1)              | 8.7           | 1.0         | 8.0         | 17.8  |
| Selling, general and administrative               | 16.5          | 5.3         | 33.8        | 55.6  |
| Selling, general and administrative - Non-GAAP(1) | 16.0          | 5.1         | 26.6        | 47.6  |
| Adjusted Non-GAAP EBITDA Contribution Est(4)      | -5.2          | 82.9        | -34.6       | 43.0  |